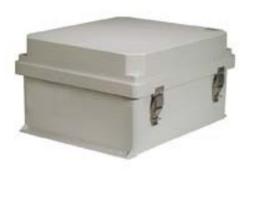

☑ 9465 Southampton Pl, Boca Raton, FL 33434, USA

Model: HW2-N14

14x12x7 Inch Weatherproof Enclosure

#### **Features**

- Molded Fiberglass Reinforced Polyester (FRP)
- Stainless steel quick-release latches with padlock hasps
- NEMA Type 4, 4X / IP56 rated, fully gasketed lid
- Integral mounting flange, mast mounting option

## **Specifications**

| Material                            | FRP                                 |
|-------------------------------------|-------------------------------------|
| Color                               | Tool Gray – RAL 7035                |
| Voltage   Vac                       | N/A                                 |
| Heater   F° (C°)                    | N/A                                 |
| Heat Temperature ON/OFF   F° (C°)   | N/A                                 |
| Fan Power   Watt                    | N/A                                 |
| Fan Temperature ON/OFF   F° (C°)    | N/A                                 |
| Mounting Plate Dimensions   in (mm) | N/A                                 |
| Mounting Plate Material             | N/A                                 |
| Weight   lb (kg)                    | 9.0 (4.1)                           |
| Outside Dimensions, Max   in (mm)   | 15.5 (393) x 13.5 (342) x 8.7 (220) |
| Inside Dimensions   in (mm)         | 13.5 (343) x 11.5 (292) x 5.8 (147) |
| Flame Rating                        | UL 94-5V                            |
| RoHS                                | Compliant                           |
| Environmental Rating   NEMA - IP    | 4, 4X - 56                          |
| Cable Feed                          | N/A                                 |