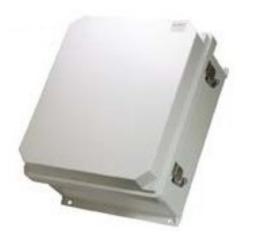

☑ 9465 Southampton Pl, Boca Raton, FL 33434, USA

Model: HW2-N14

14x12x7 Inch Weatherproof Enclosure

#### **Features**

- Molded Fiberglass Reinforced Polyester (FRP)
- Stainless steel quick-release latches with padlock hasps
- NEMA Type 4, 4X / IP56 rated, fully gasketed lid
- Integral mounting flange, mast mounting option

## **Specifications**

| Material                            | FRP                                 |
|-------------------------------------|-------------------------------------|
| Color                               | Tool Gray – RAL 7035                |
| Voltage   Vac                       | N/A                                 |
| Heater   F° (C°)                    | N/A                                 |
| Heat Temperature ON/OFF   F° (C°)   | N/A                                 |
| Fan Power   Watt                    | N/A                                 |
| Fan Temperature ON/OFF   F° (C°)    | N/A                                 |
| Mounting Plate Dimensions   in (mm) | N/A                                 |
| Mounting Plate Material             | N/A                                 |
| Weight   lb (kg)                    | 9.0 (4.1)                           |
| Outside Dimensions, Max   in (mm)   | 15.5 (393) x 13.5 (342) x 8.7 (220) |
| Inside Dimensions   in (mm)         | 13.5 (343) x 11.5 (292) x 5.8 (147) |
| Flame Rating                        | UL 94-5V                            |
| RoHS                                | Compliant                           |
| Environmental Rating   NEMA - IP    | 4, 4X - 56                          |
| Cable Feed                          | N/A                                 |