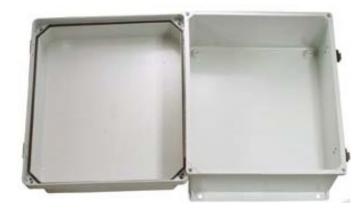

☑ 9465 Southampton Pl, Boca Raton, FL 33434, USA

Model: HW2-N14

14x12x7 Inch Weatherproof Enclosure

#### **Features**

- Molded Fiberglass Reinforced Polyester (FRP)
- Stainless steel quick-release latches with padlock hasps
- NEMA Type 4, 4X / IP56 rated, fully gasketed lid
- Integral mounting flange, mast mounting option

## **Specifications**

| Material                            | FRP                                 |
|-------------------------------------|-------------------------------------|
| Color                               | Tool Gray – RAL 7035                |
| Voltage   Vac                       | N/A                                 |
| Heater   F° (C°)                    | N/A                                 |
| Heat Temperature ON/OFF   F° (C°)   | N/A                                 |
| Fan Power   Watt                    | N/A                                 |
| Fan Temperature ON/OFF   F° (C°)    | N/A                                 |
| Mounting Plate Dimensions   in (mm) | N/A                                 |
| Mounting Plate Material             | N/A                                 |
| Weight   lb (kg)                    | 9.0 (4.1)                           |
| Outside Dimensions, Max   in (mm)   | 15.5 (393) x 13.5 (342) x 8.7 (220) |
| Inside Dimensions   in (mm)         | 13.5 (343) x 11.5 (292) x 5.8 (147) |
| Flame Rating                        | UL 94-5V                            |
| RoHS                                | Compliant                           |
| Environmental Rating   NEMA - IP    | 4, 4X - 56                          |
| Cable Feed                          | N/A                                 |